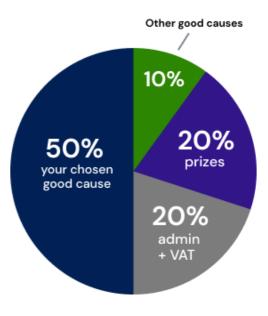

# How does the £1 (each ticket) get spent?

You can see how the pound is split in the figure to the right. As you can see 60% from every ticket sold goes directly to good causes!

## If my good cause gets 50p per entry, where does the other 50p go?

10p is used to support other good causes within Oldham through the Oldham Community Lottery Central Fund. 20p goes to prizes and the remaining 20p is for administration of the lottery and VAT.